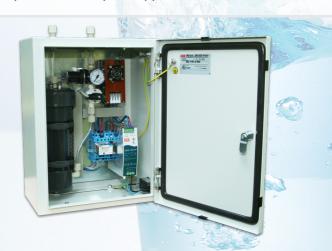

## **D**RINKING**W**ATER**G**ENERATOR

For preparation of up to 4m<sup>3</sup> of water per day in an inline process without the addition of chemicals.

## **DELIVERY**

- Maintenance-free drinking water generator with inline electrolytic cell
- Controller with USB port
- Service valve
- Piping of the complete system to the mounting plate
- power consumption approx 0,12kW